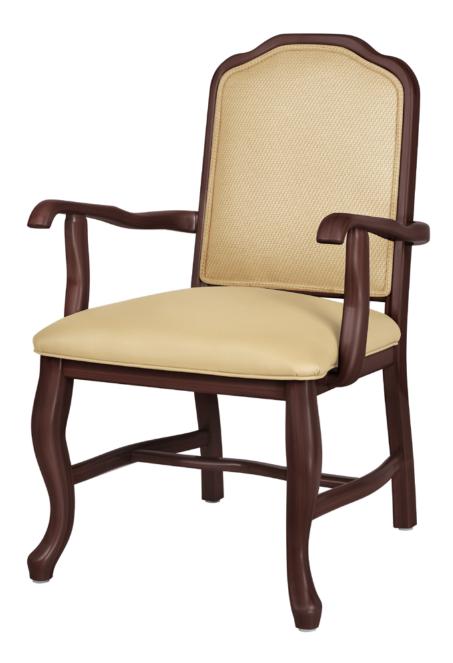

## regal Dining

KWalu. Furnishing the Future™

The traditional Regal Collection allows you to design your own masterpiece by combining any of the mix and match style elements. Select arm shape, leg, underframe, back and upholstery style. Available with no arms.

Model: 51124 23.5W 23.5D 37H 20SW 18SD 19.5SH 26AH

Durable Finish Kwalu's solid surface (1/3" thick) proprietary finish doesn't have any of the drawbacks of wood. The frames are moisture impervious, graffiti-resistant, easy to clean and maintenance-free.