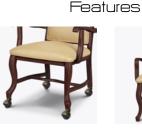

Steel Reinforced Our patented steelreinforced joint system uses over 20 pieces of steel in most Kwalu chairs. Stop ongoing and costly furniture replacement.

Optional Casters Casters available for all four legs and are optional.