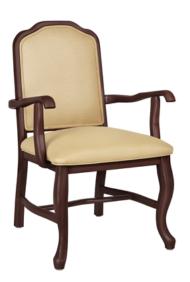

## regal Dining

KWalu. Furnishing the Future™

The traditional Regal Collection allows you to design your own masterpiece by combining any of the mix and match style elements. Select arm shape, leg, underframe, back and upholstery style. Available with no arms.

Optional Arm Style Available with no arms or choose from a variety of optional arm styles.

## Optional Upholstery Style Choose from two optional upholstery styles– Showframe or Fully Upholstered; with or without cleanout.

**Optional Leg Style** Choose from 2 optional leg styles – Queen Anne or Chippendale.