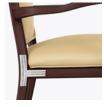

Steel Reinforced Our patented steelreinforced joint system uses over 20 pieces of steel in most Kwalu chairs. Stop ongoing and costly furniture replacement.

Optional Casters Casters available for all four legs and are optional.