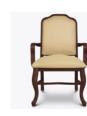

Optional Arm Style Available with no arms or choose from a variety of optional arm styles.

## Optional Upholstery Style Choose from two optional upholstery styles– Showframe or Fully Upholstered; with or without cleanout.

**Optional Leg Style** Choose from 2 optional leg styles – Queen Anne or Chippendale.