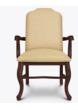

## Optional Upholstery Style Choose from two optional upholstery styles– Showframe or Fully Upholstered; with or without cleanout.

**Optional Leg Style** Choose from 2 optional leg styles – Queen Anne or Chippendale.